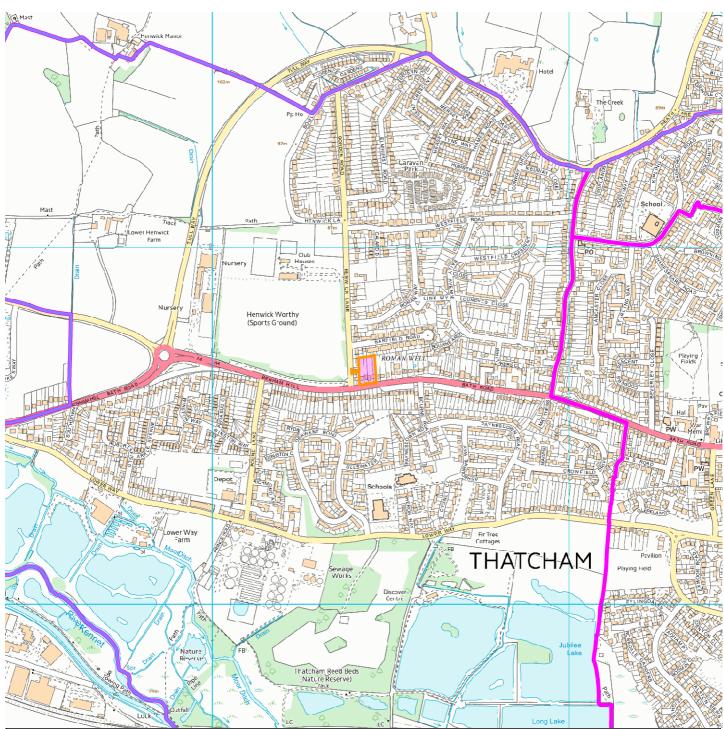

## 17/02295/MDOPO

## 129,129a,131,133,137 and Land at 139 and 141 Bath Road, Thatcham